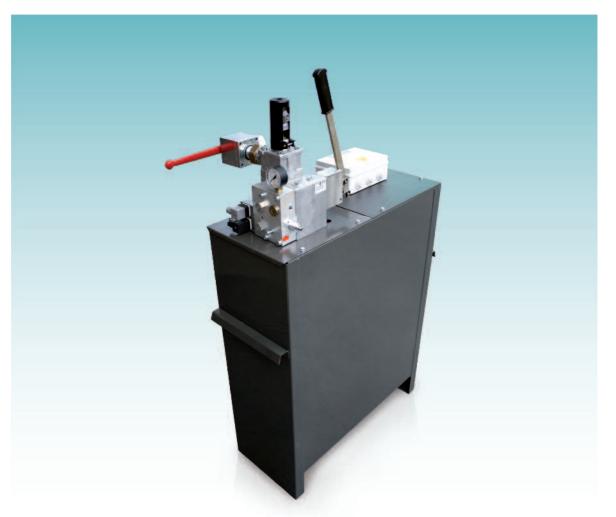

### HYDRAULIC PUMP UNIT WITH ELECTRONIC VALVE

# Pump Unit HE

Hydraulic pump unit for elevators with electronic valve offering maximum silence and comfort during travel, having significant increase of efficiency and relevant energy saving.